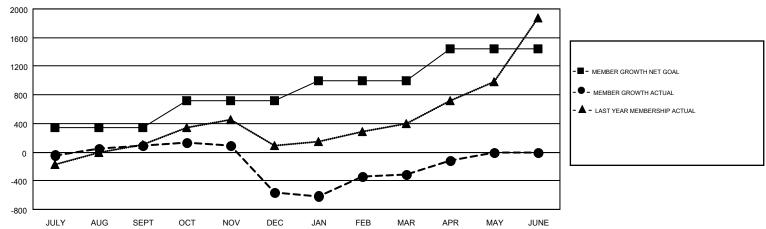

## GOALS AND ACTUAL MEMBERS CUMULATIVE

| DROPPED CLUBS: 30  DROPPED MEMBERS |       | 244 CLUBS OF 407 ADDED 1 OR MORE<br>NEW MEMBERS | GENDER DISTI<br>MALE<br>FEMALE | 6,623 (49.44%)<br>6,774 (50.56%) |       |
|------------------------------------|-------|-------------------------------------------------|--------------------------------|----------------------------------|-------|
| DECEASED                           | 53    | CLICK HERE FOR CUMULATIVE                       | TOTAL FAMILY UNIT MEMBERS      |                                  | 4,598 |
| CLUB CANCELLED                     | 606   | MEMBERSHIP DATA                                 | FAMILY MEMBERS PAYING HALF     |                                  | 2,746 |
| OTHER                              | 1,616 |                                                 |                                |                                  |       |
| TOTAL                              | 2,275 |                                                 | DUES                           |                                  |       |