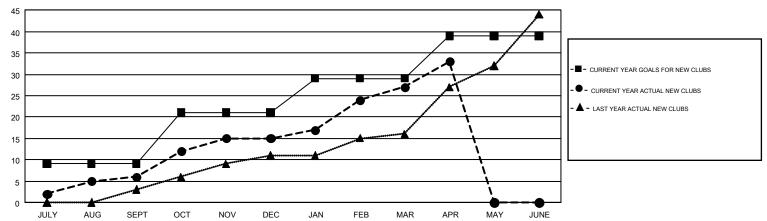

6             | JULY/AUG/SEPT                  | 339                       | 704                     | 557                                          |  |
| OCT/NOV/DEC   | 12            | 9           | 17            | OCT/NOV/DEC                    | 374                       | 602                     | 1,233                                        |  |
| JAN/FEB/MAR   | 8             | 12          | 7             | JAN/FEB/MAR                    | 279                       | 750                     | 412                                          |  |
| APR/MAY/JUNE  | 10            | 6           | 0             | APR/MAY/JUNE                   | 454                       | 269                     | 73                                           |  |

## GOALS AND ACTUAL NEW CLUBS CUMULATIVE



## GOALS AND ACTUAL MEMBERS CUMULATIVE



| DROPPED CLUBS: 30  DROPPED MEMBERS |       | 244 CLUBS OF 407 ADDED 1 OR MORE<br>NEW MEMBERS | GENDER DISTI<br>MALE<br>FEMALE | 6,623 (49.44%)<br>6,774 (50.56%) |       |
|------------------------------------|-------|-------------------------------------------------|--------------------------------|----------------------------------|-------|
| DECEASED                           | 53    | CLICK HERE FOR CUMULATIVE                       | TOTAL FAMILY UNIT MEMBERS      |                                  | 4,598 |
| CLUB CANCELLED                     | 606   | MEMBERSHIP DATA                                 | FAMILY MEMBERS PAYING HALF     |                                  | 2,746 |
| OTHER                              | 1,616 |